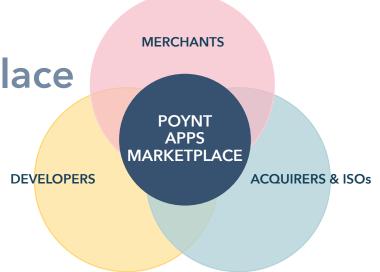

# Poynt Apps Marketplace

The Poynt Apps Marketplace optimizes benefits for all ecosystem participants thanks to a completely innovative approach to developing long term value for merchants, developers and acquirers.

### MERCHANTS

Customize your Poynt terminal with apps designed to let you create a more efficient business operation. Best of all, you can test all of our apps for 30 days, free of charge.

#### **ACQUIRERS & ISOs**

Sell a product that merchants actually want on their countertops. Apps deliver value beyond payments, as such, you are able to sell a higher margin terminal.

#### DEVELOPERS

You have the potential to get exposure to hundreds of thousands of merchants and some of the top reseller organizations across the US ensuring downloads and revenues.