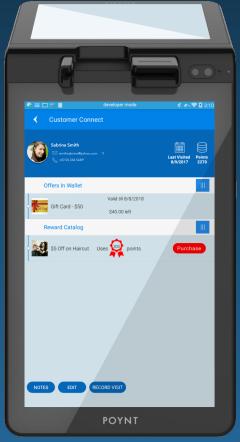

## **Customer Connect**

It's easy to be loyal, when loyalty is easy!

The Customer Connect App on Poynt can help merchants create a comprehensive loyalty program in minutes - allowing them to enable offers, rewards, marketing, surveys and more.

## About Customer Connect for Poynt:

Integrates completely with Poynt's POS Register app

Manage loyalty across a single store with single terminal or multiple stores with multiple terminals.

Reward customers for activities you deem valuable, like enrolling in your loyalty program, positive social media activity, and customer referrals.